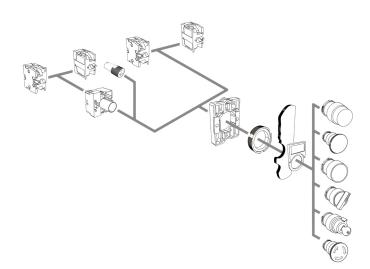

#### **DESCRIPTION**

The main body of push buttons adopts zinc alloy and high-grade anti-flame plastic. It is necessary to press directly on the operator surface. It has a structure that prevents accidental pressing. The button and the button ring are at the same height.

#### **FEATURES**

It has a chrome metal protective frame.

Three or five contact blocks can be mounted in a row.

High electrical values.

Easy assembly without requiring any equipment.