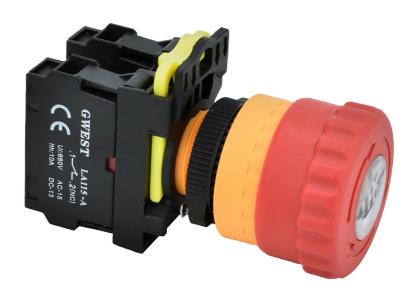

#### **DESCRIPTION**

The main body of push buttons adopts zinc alloy and high-grade anti-flame plastic. It is necessary to press directly on the operator surface. It has a structure that prevents accidental pressing. The button and the button ring are at the same height.

#### **FEATURES**

It has a chrome metal protective frame.

Three or five contact blocks can be mounted in a row.

High electrical values.

Easy assembly without requiring any equipment.